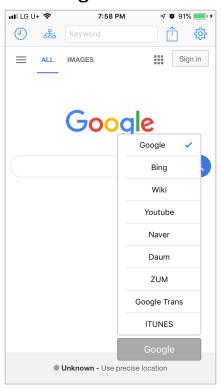

### Main – Engine List Button

### **Engine List**

Engine List button pops the Engines you can search in. Engines are customizable.