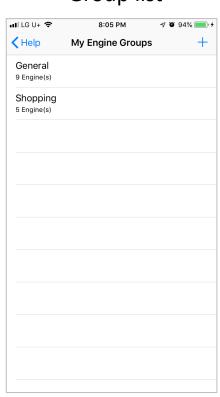

# Help - Engine Groups

Group Edit

Groups can be added, modified and can be deleted by swiping left the group name. In Edit view you can choose engines for member of the group.

And by long-pressing and draging the engine, you can reorder.