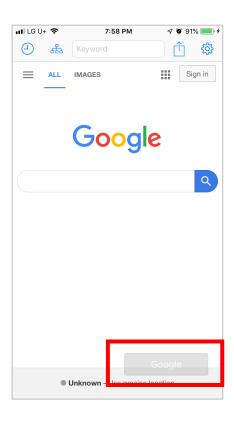

### Main – Engine List Button

### **Engine List**

Engine List button pops the Engines you can search in. Engines are customizable.