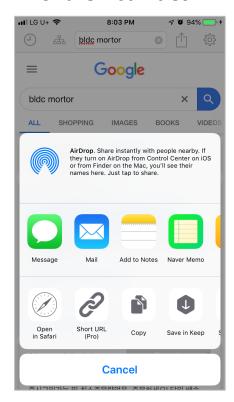

### Main – Share Icon

#### **Share Activities**

The current URL can be shared.