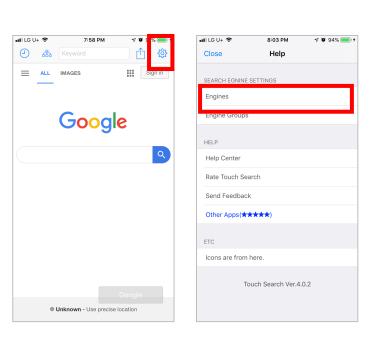

### Help - Engines

#### **Engine list**

#### **Engine Edit**

Engine list is a universal set. Each engine can be a member of some groups. If you check Group name the engine is a member of a group. When open the group in main view the engine is listed. By long-pressing and dragging group name, you can reorder.