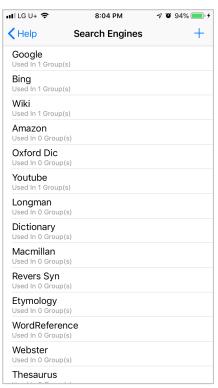

#### **Engine list**

#### **Engine Edit**

Engine list is a universal set. Each engine can be a member of some groups. If you check Group name the engine is a member of a group. When open the group in main view the engine is listed. By long-pressing and dragging group name, you can reorder.