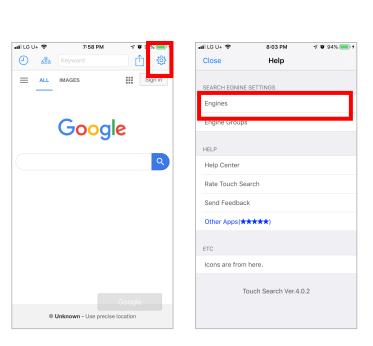

### Help - Engines

#### **Engine list**

#### **Engine Edit**

Engine list is a universal set. Each engine can be a member of some groups. If you check Group name the engine is a member of a group. When open the group in main view the engine is listed. By long-pressing and dragging group name, you can reorder.