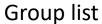

# Help - Engine Groups

Group Edit

Groups can be added, modified and can be deleted by swiping left the group name. In Edit view you can choose engines for member of the group.

And by long-pressing and draging the engine, you can reorder.