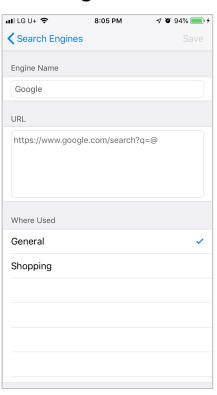

#### **Engine Edit**

Engine list is a universal set. Each engine can be a member of some groups. If you check Group name the engine is a member of a group. When open the group in main view the engine is listed. By long-pressing and dragging group name, you can reorder.