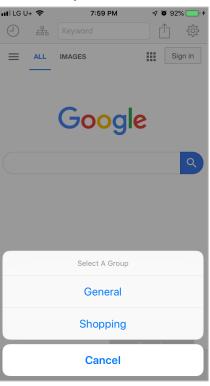

## Main – Group Icon

#### **Group Selection**

Your Engines are grouped like Some Language dictionaries, Shopping malls. You can search keywords in the engines in a group.