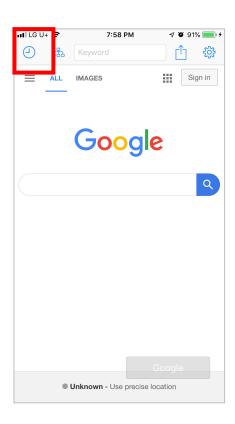

# Main – History Icon

#### **Keyword history**

All keywords are recorded. And by swiping right, they can be fixed on top. By swiping left they can be deleted.