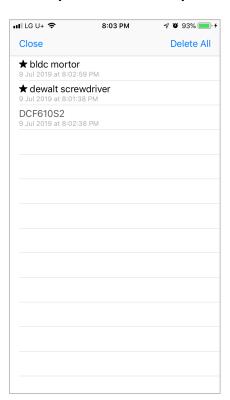

# Main – History Icon

#### **Keyword history**

All keywords are recorded. And by swiping right, they can be fixed on top. By swiping left they can be deleted.